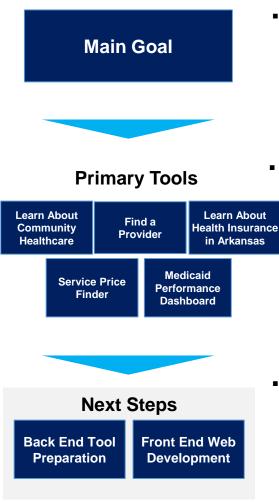

### **Overview of AR HealthFacts Website**

- **The main goal** of the AR HealthFacts Website is to further the goals of the Arkansas Healthcare Transparency Initiative:
  - 1. Working alongside AID in developing the website;
  - 2. Looking for support and guidance from the Board on overall design and launch direction
- The beta version of the site will include:
  - 1. Learn About Community Healthcare: Provides information about the disease burden, health outcomes, and access to care across Arkansas.
  - 2. *Find a Provider*: Provides facts about all Arkansas hospitals including their quality of care (to be expanded to all providers).
  - **3.** *Medicaid Performance Dashboard*: A tool designed to illustrate differences in Medicaid system performance by region / eligibility category
- Next steps to complete before Go-Live include:
  - **1. Back-End**: Production of web tools for integration into the ARHealthFacts web framework; and
  - 2. *Front-End*: Website design and final development in accordance with site map and technical specifications;
  - 3. Continue to seek support and guidance from the transparency board.