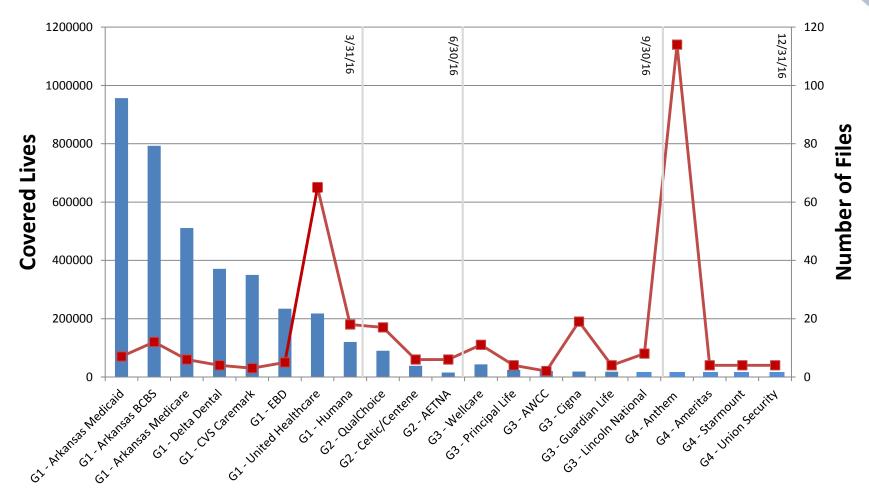

rule 100                   | + Technical Support for Data Requesters |
| + Data Submission Guide Resources         |                                         |

#### Contact Us

581.252.3566 | 12234 Street Avenue Little Rock, Arkansas 12345

### **Ongoing Management & Next Steps**

AID, ACHI, and PCG remain in close alignment throughout site development and evaluation of content. Development has been managed through:



Next steps for continued development of AR HealthFacts include:

- Identify leaders within the Transparency Board who are primary points of contact
- Finalize site development logistics with web development team;
- Finalizing functionality of tools currently in beta
- Developing final use cases and perform testing



www.publicconsultinggroup.com

## **Data Intake Status**



### Submitting Entities by Group





## **Data Submission Guide**

- Provides submitting entities with:
  - Data variables
  - Data submission and format requirements
  - Encryption protocols
  - -Web portal onboarding process
  - Data exception process



## **Data Submission Guide**

- DSG publication timeline
  - Initial publication for mandatory data submission Version 4.1.2015, November 2, 2015
  - Technical update supplement 1 December 31, 2015
  - Technical update supplement 2 February 29, 2016
  - Version 5.0.2017 is scheduled to be published in December 1, 2016 (allowing submitting entities 120 days for process enhancement)



### Data Submission Guide: Rule Requirements

- DSG Publication Process Rule 100
  - Submitting entities have a 30-day comment period on DSG revisions