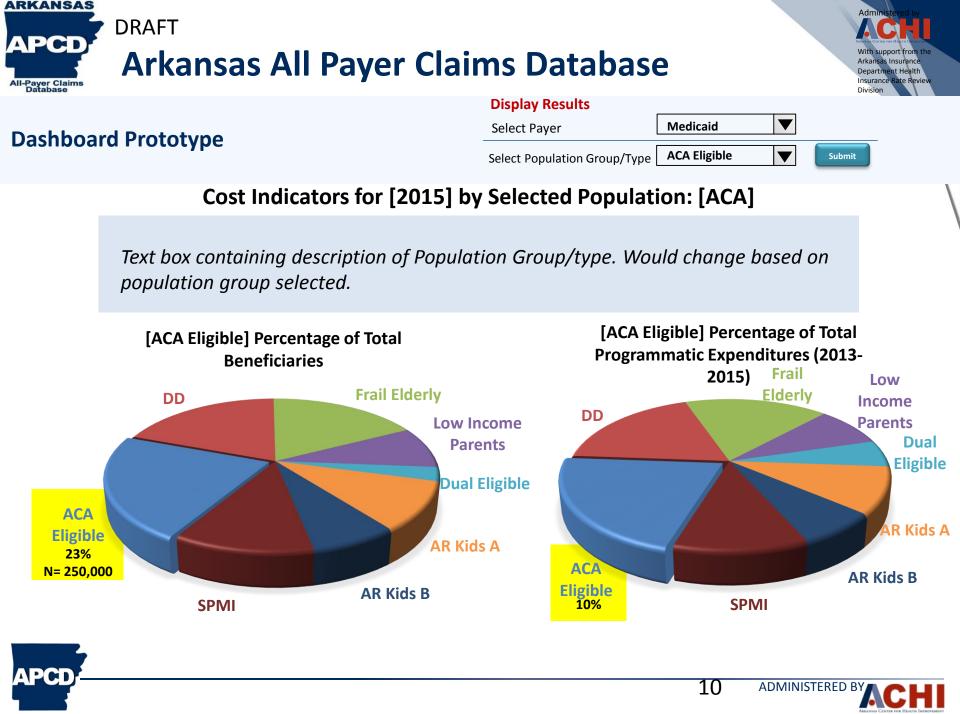

### Reports in Grant Period/Voluntary Submission

### • Completed:

- Arkansas Medicare HbA1c Utilization Report
- Arkansas Medicare Provider Episode Report: Bilateral Cataract Removal with Lens Implant
- Arkansas Medicare Chronic Conditions Report

### • In development:

• Arkansas Medicare Diabetes Report

9