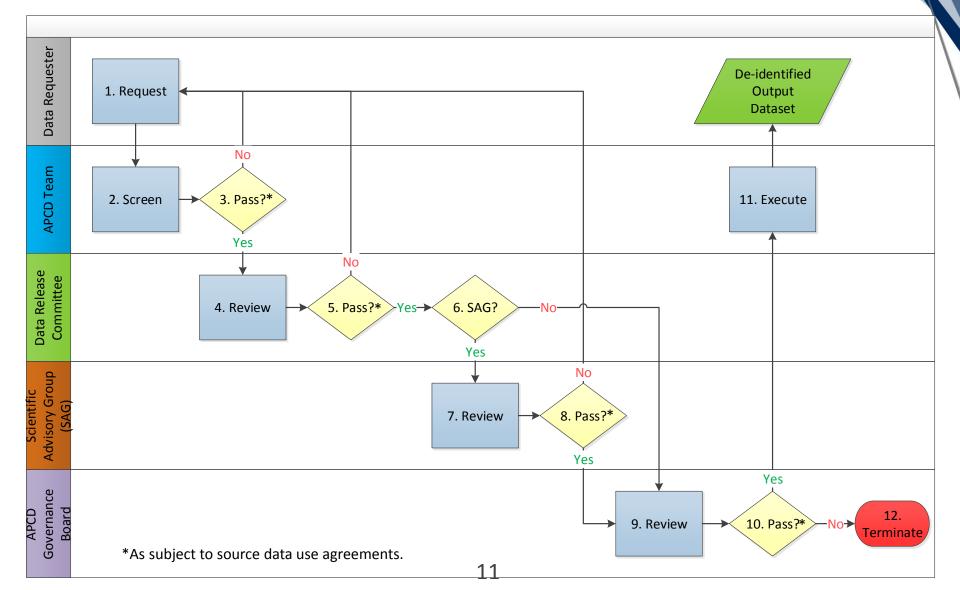

| V5257          | Hearing Aid                                          | 1,055                | \$ 2,745,981.33 |  |  |
|                                  | 66984          | Cataract removal                                     | 2,055                | \$ 1,554,618.43 |  |  |
|                                  | J9310          | Rituximab injection for Rheumatoid arthritis         | 87                   | \$ 1,531,068.68 |  |  |

Methodology: Sum of amount paid by patient and amount paid by plan unique HDI person identifier (PID) by age and primary procedure where only the primary procedure code was present.



# DRAData Release Process Prior to Governance Board



\*As subject to source data use agreements.

# DRAFData Release Process with Governance Board



## **APCD Status Update**

#### Project area progress

ΔFT





## DRAFT

# **Next Steps**