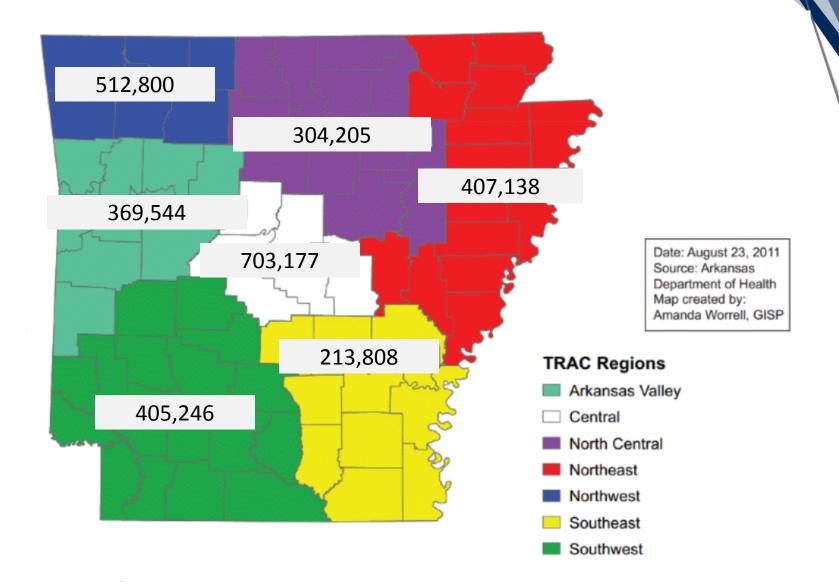

meeting
- Website updates and demonstration
- Reporting Regions
- Version 1.0 procedure review
- Data Release protocol
- APCD status update
- Next steps

DRAFT

# Feedback from workgroups

#### Vision

# Empowering Arkansans to drive, deliver, and seek out value in the health system.

#### Mission

Serve as a trusted and timely source of dynamic information to guide meaningful action to improve health, enhance quality, and lower cost.



#### DRAFT Website Updates/Demonstration

- APCD Wireframe
  - <u>http://dev.achi.net/ARAPCD/</u>
- Other APCD Websites
  - Colorado: <u>CO Medical Price Compare</u>
  - Maine:

https://mhdo.maine.gov/healthcost2014/CostC ompare



#### DRAFT Arkansas Marketplace Regions



#### DRAFT Arkansas Public Health Regions





#### DRAFT Arkansas Trauma Regions



#### DRAFT Version 1.0 Procedure Review

| Top EBD Procedures by Patient Count |                |                                        |                      |  |  |
|-------------------------------------|----------------|----------------------------------------|----------------------|--|--|
| Age Group                           | Procedure Code | Procedure Description                  | <b>Patient Count</b> |  |  |
| 18-44 years                         | 99213          | Office/outpatient visit (15 min visit) | 31,780               |  |  |
|                                     | 85025          | Blood work                             | 20,589               |  |  |
|                                     | 99214          | Office/outpatient visit (25 min visit) | 19,003               |