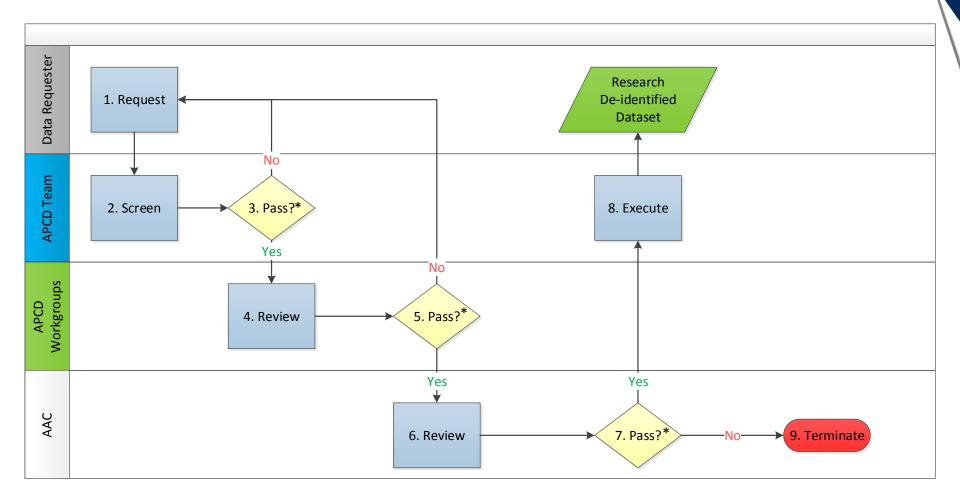

# DRAData Release Process Prior to Governance Board

\*As subject to source data use agreements.